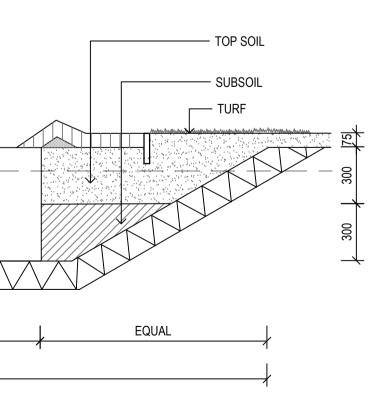

|                    | (H X W) M | 312E      |     |
|--------------------|-----------|-----------|-----|
|                    |           |           |     |
| Cottonwood         | 8 x 5     | 2001†     | 43  |
| Brush Box          | 12 x 8    | 500lt     | 25  |
| Water Gum          | 9 x 7     | 2001†     | 24  |
| Eumundi quandong   | 8 x 7     | 2001†     | 24  |
|                    |           |           |     |
| Tall Sedge         | 0.6 × 1   | grow tube | 174 |
| Blue Flax Lily     | 0.4 × 0.4 | grow tube | 563 |
| Common Rush        | 0.8 x 1   | grow tube | 378 |
| Green Mat Rush     | 0.9 x 1   | grow tube | 97  |
| Lime Wave          | 0.7 × 0.7 | grow tube | 112 |
| Grey Box           | 0.4 × 0.4 | grow tube | 224 |
|                    |           |           |     |
| Arctotis           | 0.25 x 1  | grow tube | 97  |
| Swamp Oak          | 0.3 × 1   | grow tube | 205 |
| Kidney Grass       | 0.1 x 2   | grow tube | 133 |
| Liciorice Plant    | 0.2 x 1   | grow tube | 65  |
| Creeping Boobialla | 0.3 × 2   | grow tube | 137 |
| Fairy Fan-flower   | 0.3 × 1   | grow tube | 302 |
| Lavender Cotton    | 0.6 x 0.6 | grow tube | 219 |