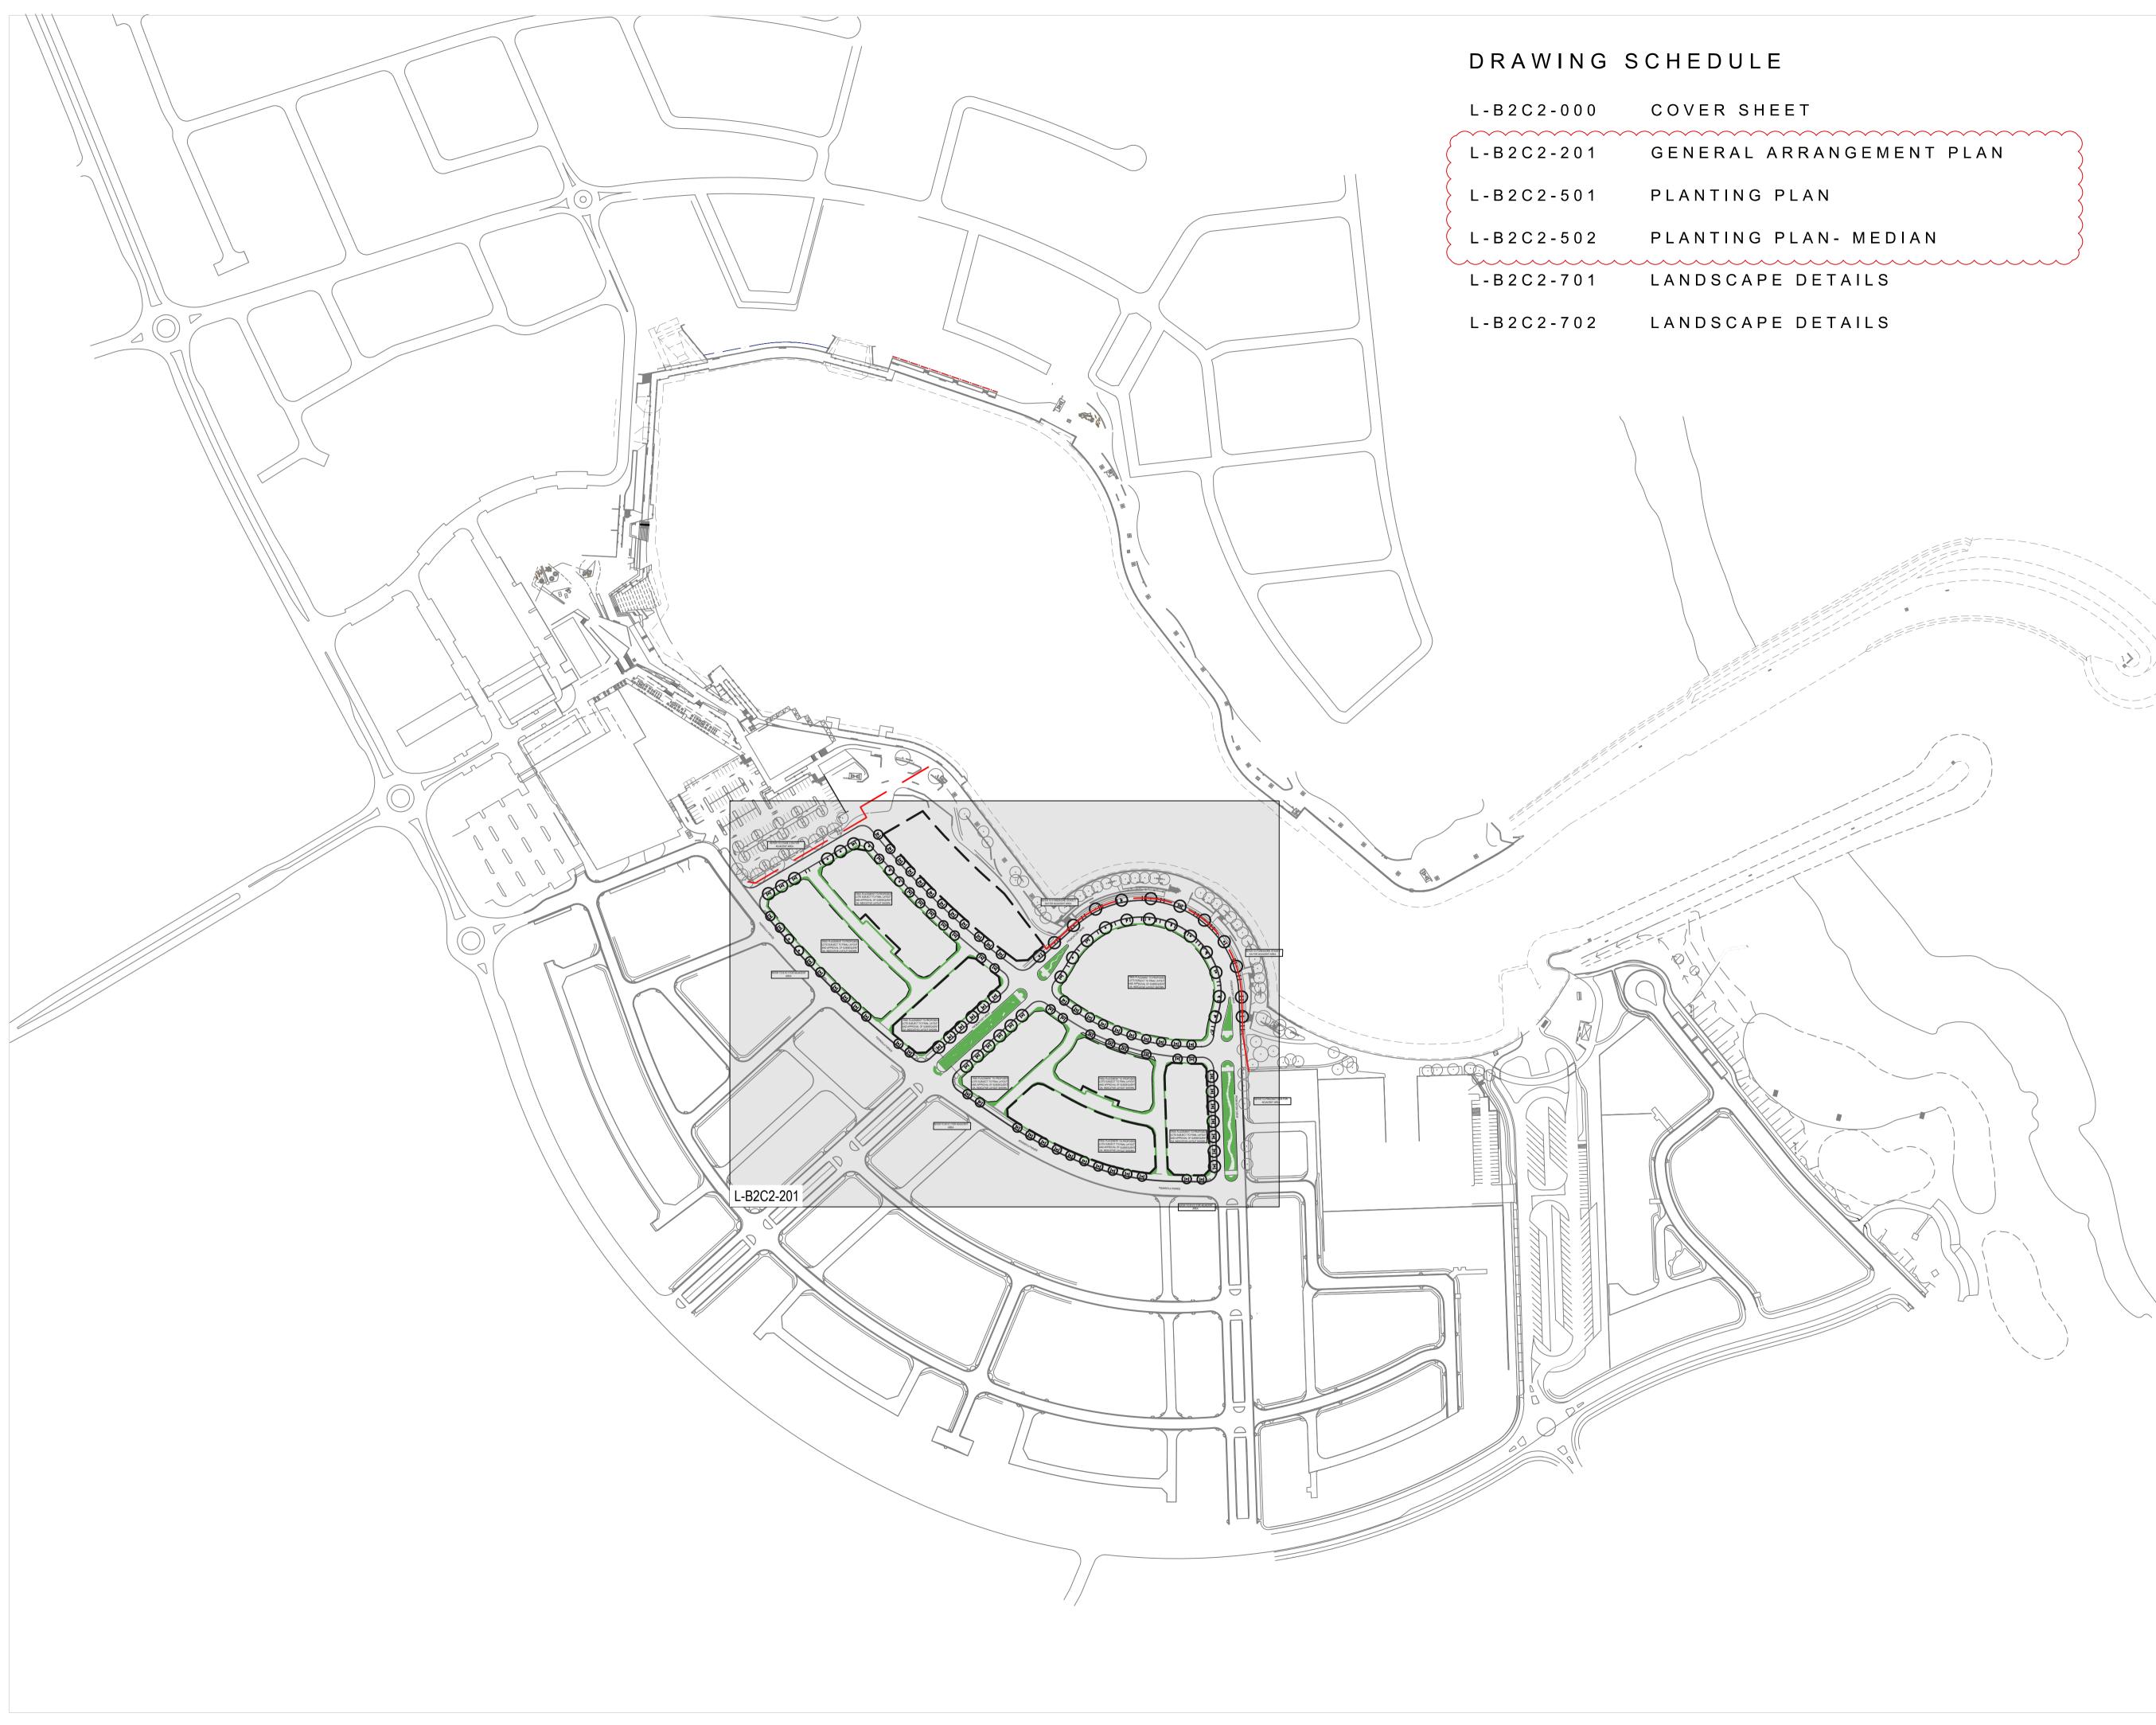

## Project Title Shell Cove Precinct - B2C2 - DA

Drawing Title COVER SHEET

| Scale                                                                                                                                                                                                              | 1:2000 @A1 |  |  |  |
|--------------------------------------------------------------------------------------------------------------------------------------------------------------------------------------------------------------------|------------|--|--|--|
| Drawing created (date)                                                                                                                                                                                             | 07/02/2018 |  |  |  |
| Ву                                                                                                                                                                                                                 | KL         |  |  |  |
| Plotted and checked by                                                                                                                                                                                             | KL         |  |  |  |
| Verified                                                                                                                                                                                                           | KE         |  |  |  |
| Approved                                                                                                                                                                                                           | SH         |  |  |  |
| Drawing No                                                                                                                                                                                                         | lssue      |  |  |  |
| 13294 - L-B2C2-                                                                                                                                                                                                    | 000 F      |  |  |  |
| File                                                                                                                                                                                                               | Plot Date  |  |  |  |
| P:\13294 Shell Cove                                                                                                                                                                                                | \$DATE\$   |  |  |  |
| This drawing is the copyright of Group GSA Pty Ltd and<br>may not be altered, reproduced or transmitted in any<br>form or by any means in part or in whole without the<br>written participant of Group CSA Pty Ltd |            |  |  |  |