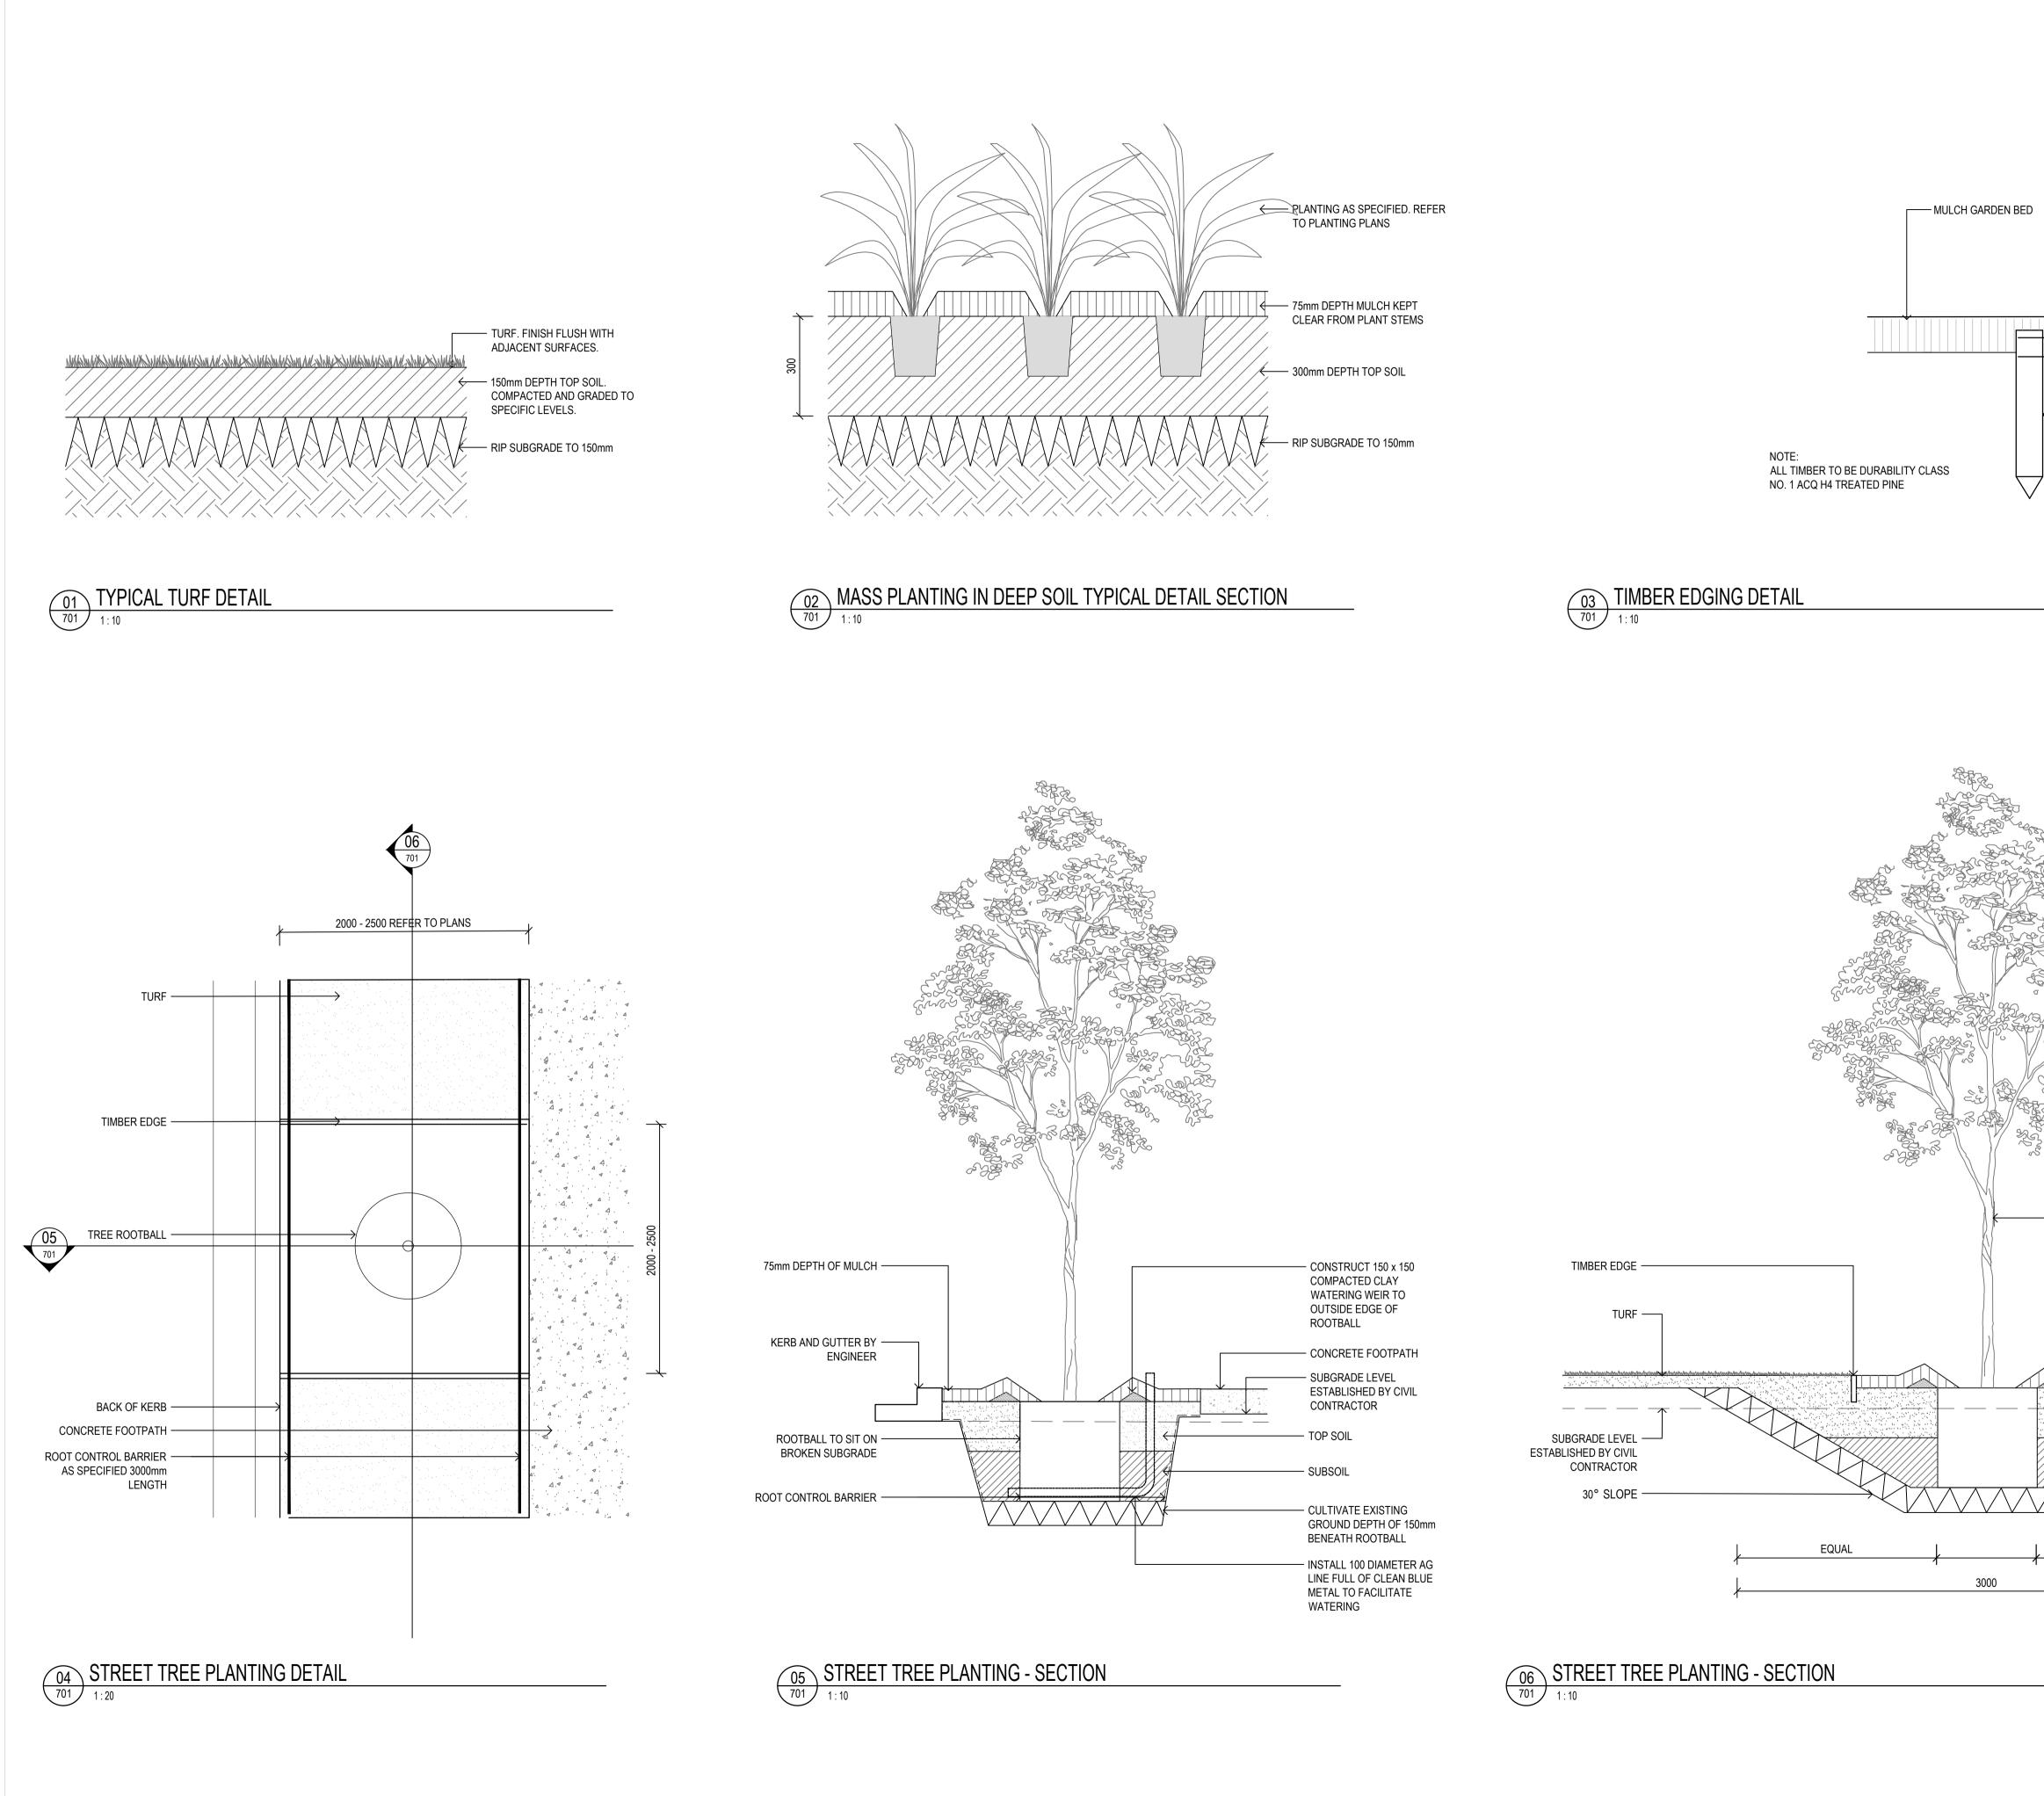

| Scale                                                                                                                                                                                                                             |                          |  |  |  |
|-----------------------------------------------------------------------------------------------------------------------------------------------------------------------------------------------------------------------------------|--------------------------|--|--|--|
| Drawing created (date)                                                                                                                                                                                                            | 20/03/2018               |  |  |  |
| Ву                                                                                                                                                                                                                                | KL                       |  |  |  |
| Plotted and checked by                                                                                                                                                                                                            | KL                       |  |  |  |
| Verified                                                                                                                                                                                                                          | KE                       |  |  |  |
| Approved                                                                                                                                                                                                                          | SH                       |  |  |  |
| Drawing No                                                                                                                                                                                                                        | lssue                    |  |  |  |
| 13294 - L-B2C2-701 D                                                                                                                                                                                                              |                          |  |  |  |
| File                                                                                                                                                                                                                              | Plot Date                |  |  |  |
| P:\13294 Shell Cove                                                                                                                                                                                                               | \$DATE\$                 |  |  |  |
| This drawing is the copyright of Group GSA<br>may not be altered, reproduced or transmit<br>form or by any means in part or in whole wi<br>written permission of Group GSA Pty Ltd.<br>All levels and dimensions are to be checke | ted in any<br>ithout the |  |  |  |

on site prior to the commencement of any work, making of shop drawings or fabrication of components. Do not scale drawings. Use figured Dimensions.

FRASERS PROPERTY Level 3, Builing C, 1 Homebush Bay Drive, Rhodes, NSW 2138. T: +612 9767 2000