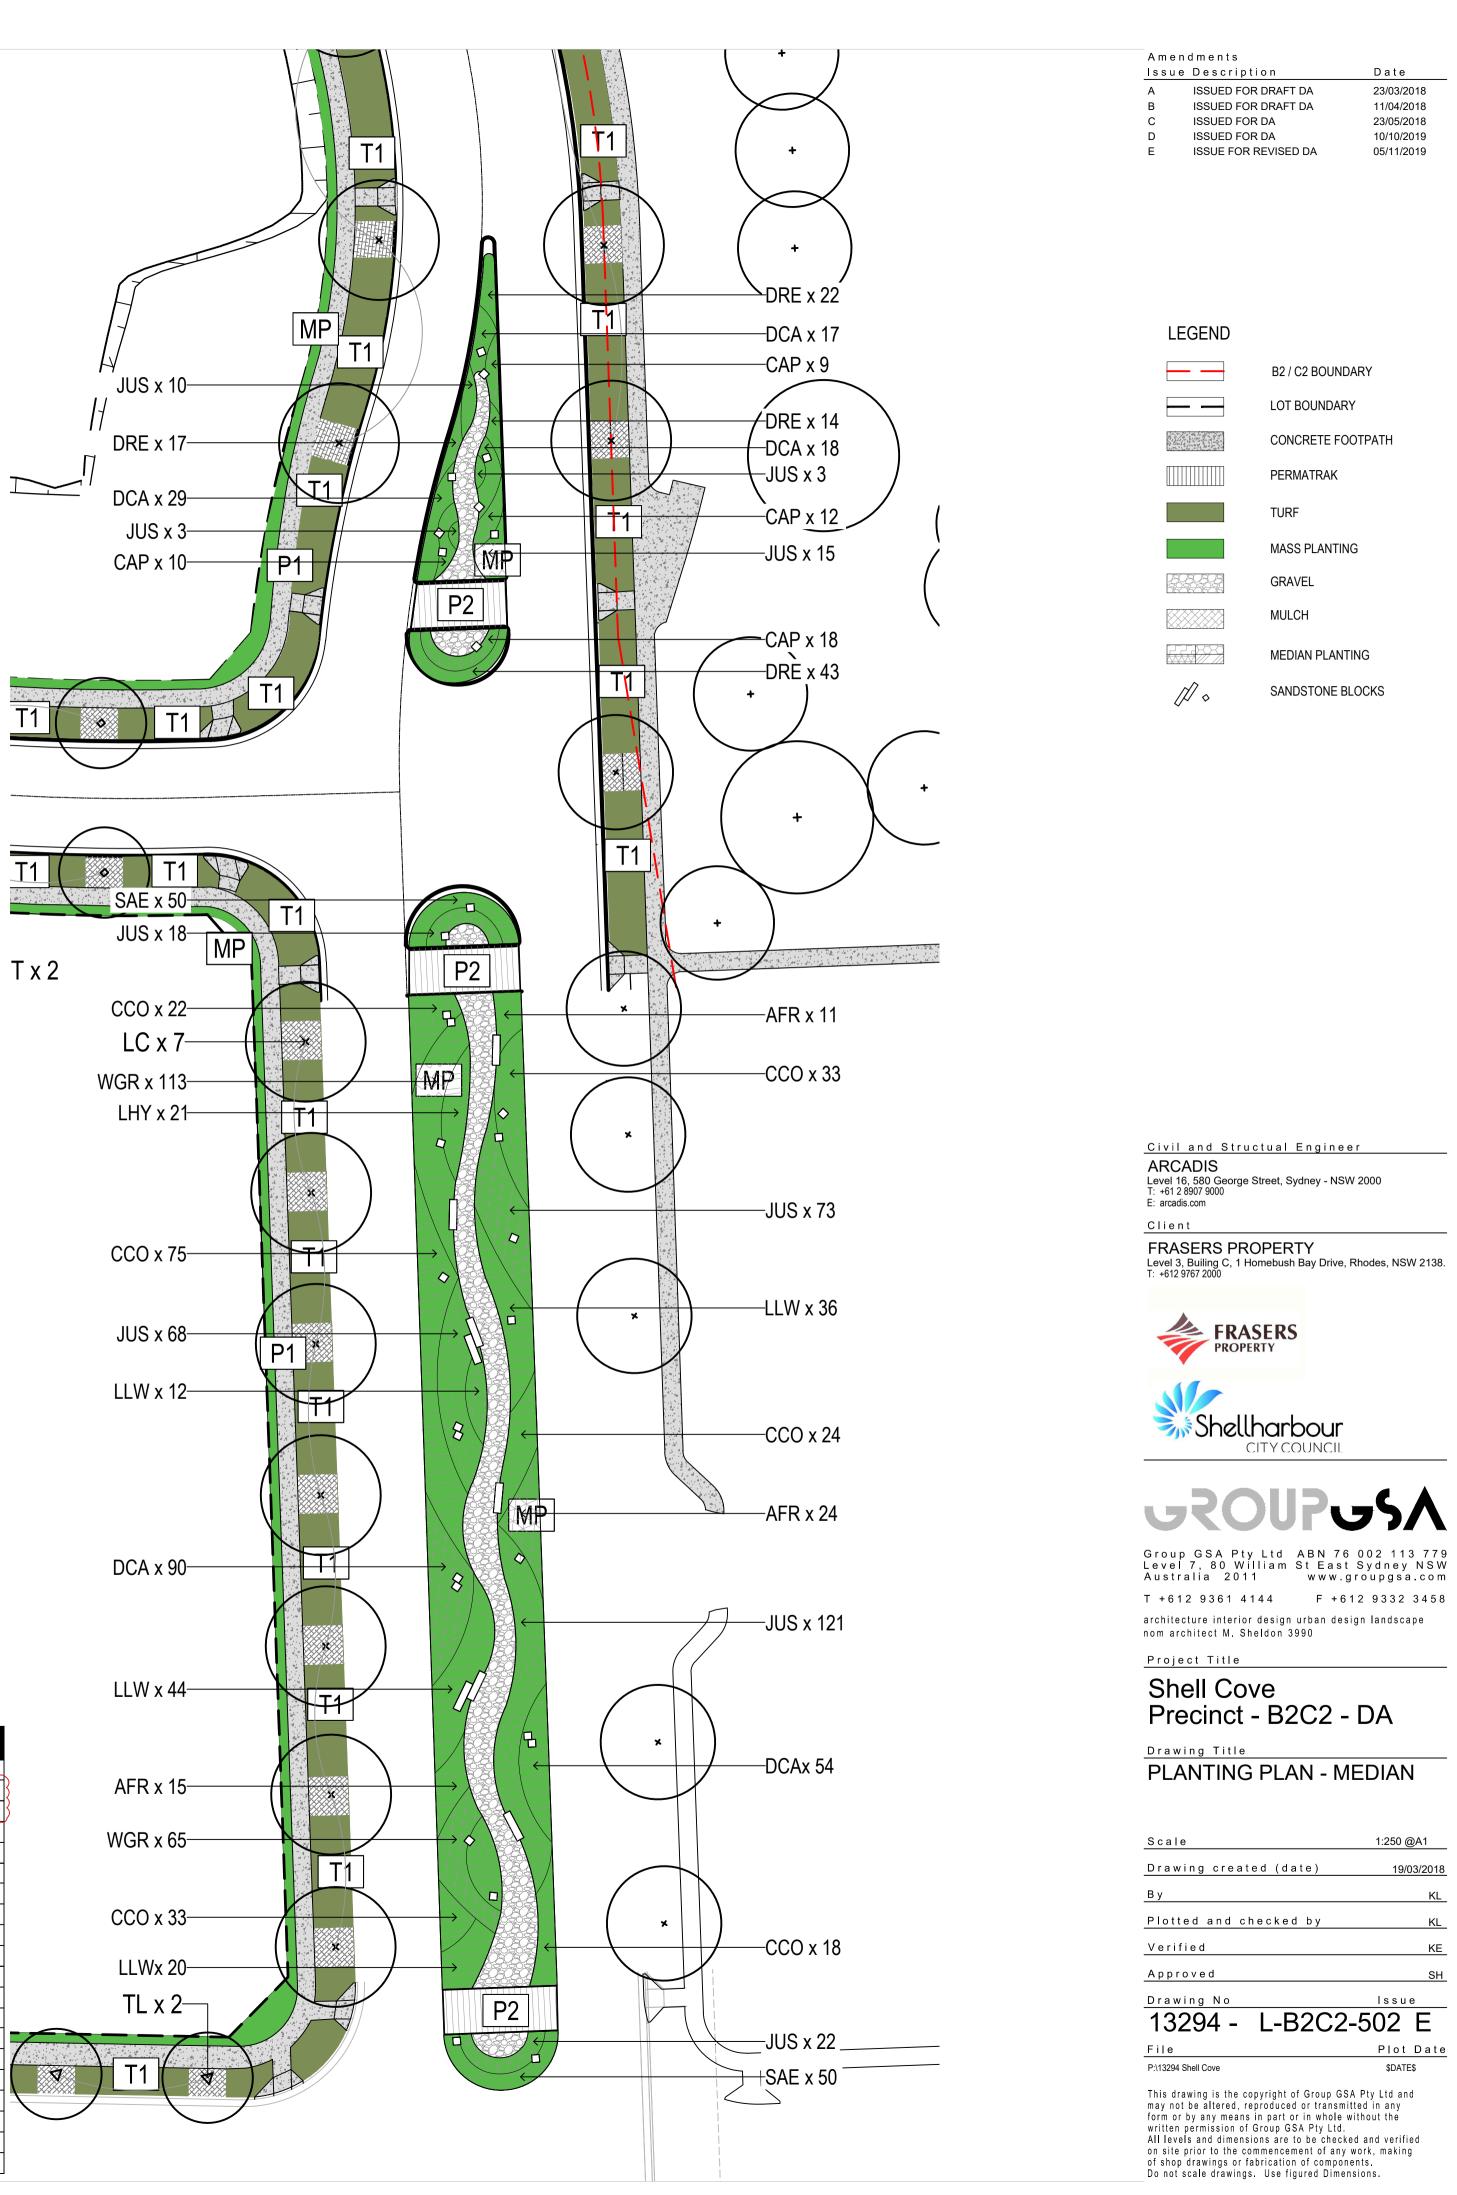

|                    | (H X W) M | 312E      |     |
|--------------------|-----------|-----------|-----|
|                    |           |           |     |
| Cottonwood         | 8 x 5     | 2001†     | 43  |
| Brush Box          | 12 x 8    | 500lt     | 25  |
| Water Gum          | 9 x 7     | 2001†     | 24  |
| Eumundi quandong   | 8 x 7     | 2001†     | 24  |
|                    |           |           |     |
| Tall Sedge         | 0.6 × 1   | grow tube | 174 |
| Blue Flax Lily     | 0.4 × 0.4 | grow tube | 563 |
| Common Rush        | 0.8 x 1   | grow tube | 378 |
| Green Mat Rush     | 0.9 x 1   | grow tube | 97  |
| Lime Wave          | 0.7 × 0.7 | grow tube | 112 |
| Grey Box           | 0.4 × 0.4 | grow tube | 224 |
|                    |           |           |     |
| Arctotis           | 0.25 x 1  | grow tube | 97  |
| Swamp Oak          | 0.3 × 1   | grow tube | 205 |
| Kidney Grass       | 0.1 x 2   | grow tube | 133 |
| Liciorice Plant    | 0.2 x 1   | grow tube | 65  |
| Creeping Boobialla | 0.3 × 2   | grow tube | 137 |
| Fairy Fan-flower   | 0.3 × 1   | grow tube | 302 |
| Lavender Cotton    | 0.6 x 0.6 | grow tube | 219 |