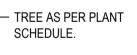

|                    | (H X W) M | 312E      |     |
|--------------------|-----------|-----------|-----|
|                    |           |           |     |
| Cottonwood         | 8 x 5     | 2001†     | 43  |
| Brush Box          | 12 x 8    | 500lt     | 25  |
| Water Gum          | 9 x 7     | 2001†     | 24  |
| Eumundi quandong   | 8 x 7     | 2001†     | 24  |
|                    |           |           |     |
| Tall Sedge         | 0.6 × 1   | grow tube | 174 |
| Blue Flax Lily     | 0.4 × 0.4 | grow tube | 563 |
| Common Rush        | 0.8 x 1   | grow tube | 378 |
| Green Mat Rush     | 0.9 x 1   | grow tube | 97  |
| Lime Wave          | 0.7 × 0.7 | grow tube | 112 |
| Grey Box           | 0.4 × 0.4 | grow tube | 224 |
|                    |           |           |     |
| Arctotis           | 0.25 x 1  | grow tube | 97  |
| Swamp Oak          | 0.3 × 1   | grow tube | 205 |
| Kidney Grass       | 0.1 x 2   | grow tube | 133 |
| Liciorice Plant    | 0.2 x 1   | grow tube | 65  |
| Creeping Boobialla | 0.3 × 2   | grow tube | 137 |
| Fairy Fan-flower   | 0.3 × 1   | grow tube | 302 |
| Lavender Cotton    | 0.6 x 0.6 | grow tube | 219 |