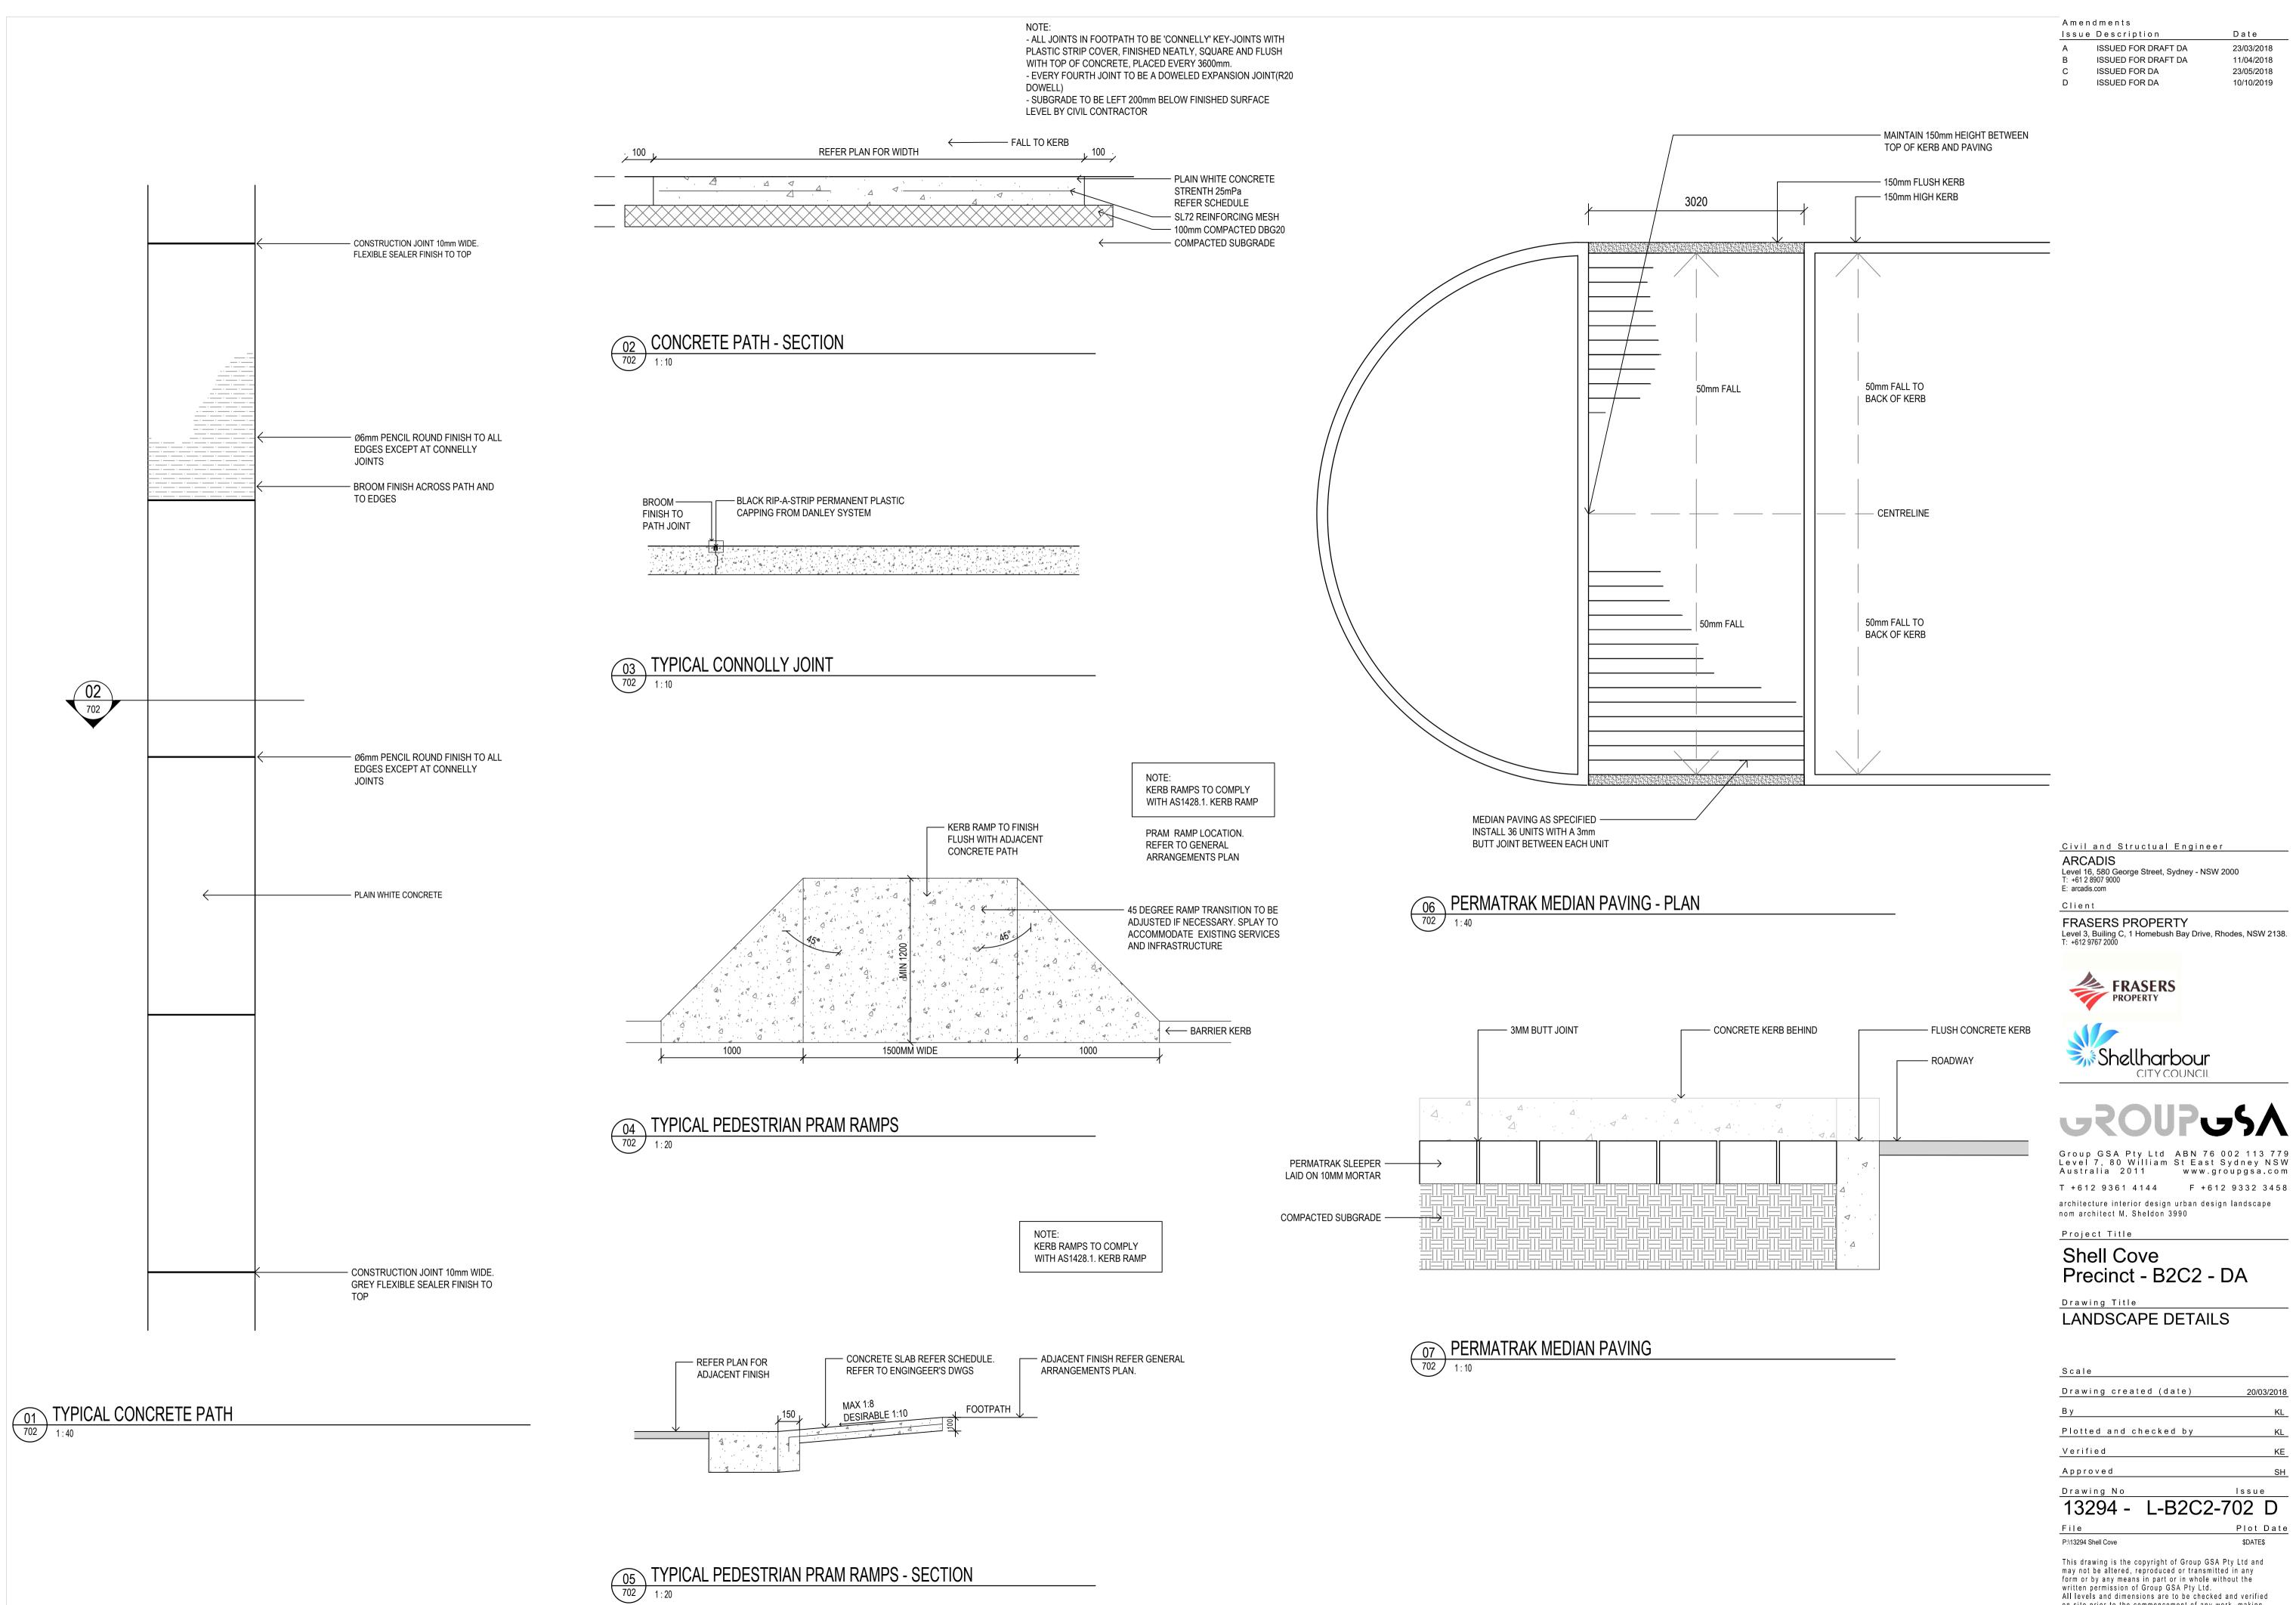

T +612 9361 4144 F +612 9332 3458

| Scale                                                                                                                                                                                                             |            |  |  |  |
|-------------------------------------------------------------------------------------------------------------------------------------------------------------------------------------------------------------------|------------|--|--|--|
| Drawing created (date)                                                                                                                                                                                            | 20/03/2018 |  |  |  |
| Ву                                                                                                                                                                                                                | KL         |  |  |  |
| Plotted and checked by                                                                                                                                                                                            | KL         |  |  |  |
| Verified                                                                                                                                                                                                          | KE         |  |  |  |
| Approved                                                                                                                                                                                                          | SH         |  |  |  |
| Drawing No                                                                                                                                                                                                        | lssue      |  |  |  |
| 13294 - L-B2C2-7                                                                                                                                                                                                  | '02 D      |  |  |  |
| File                                                                                                                                                                                                              | Plot Date  |  |  |  |
| P:\13294 Shell Cove                                                                                                                                                                                               | \$DATE\$   |  |  |  |
| This drawing is the copyright of Group GSA Pty Ltd and<br>may not be altered, reproduced or transmitted in any<br>form or by any means in part or in whole without the<br>written permission of Group GSA Pty Ltd |            |  |  |  |

All levels and dimensions are to be checked and verified on site prior to the commencement of any work, making of shop drawings or fabrication of components. Do not scale drawings. Use figured Dimensions.