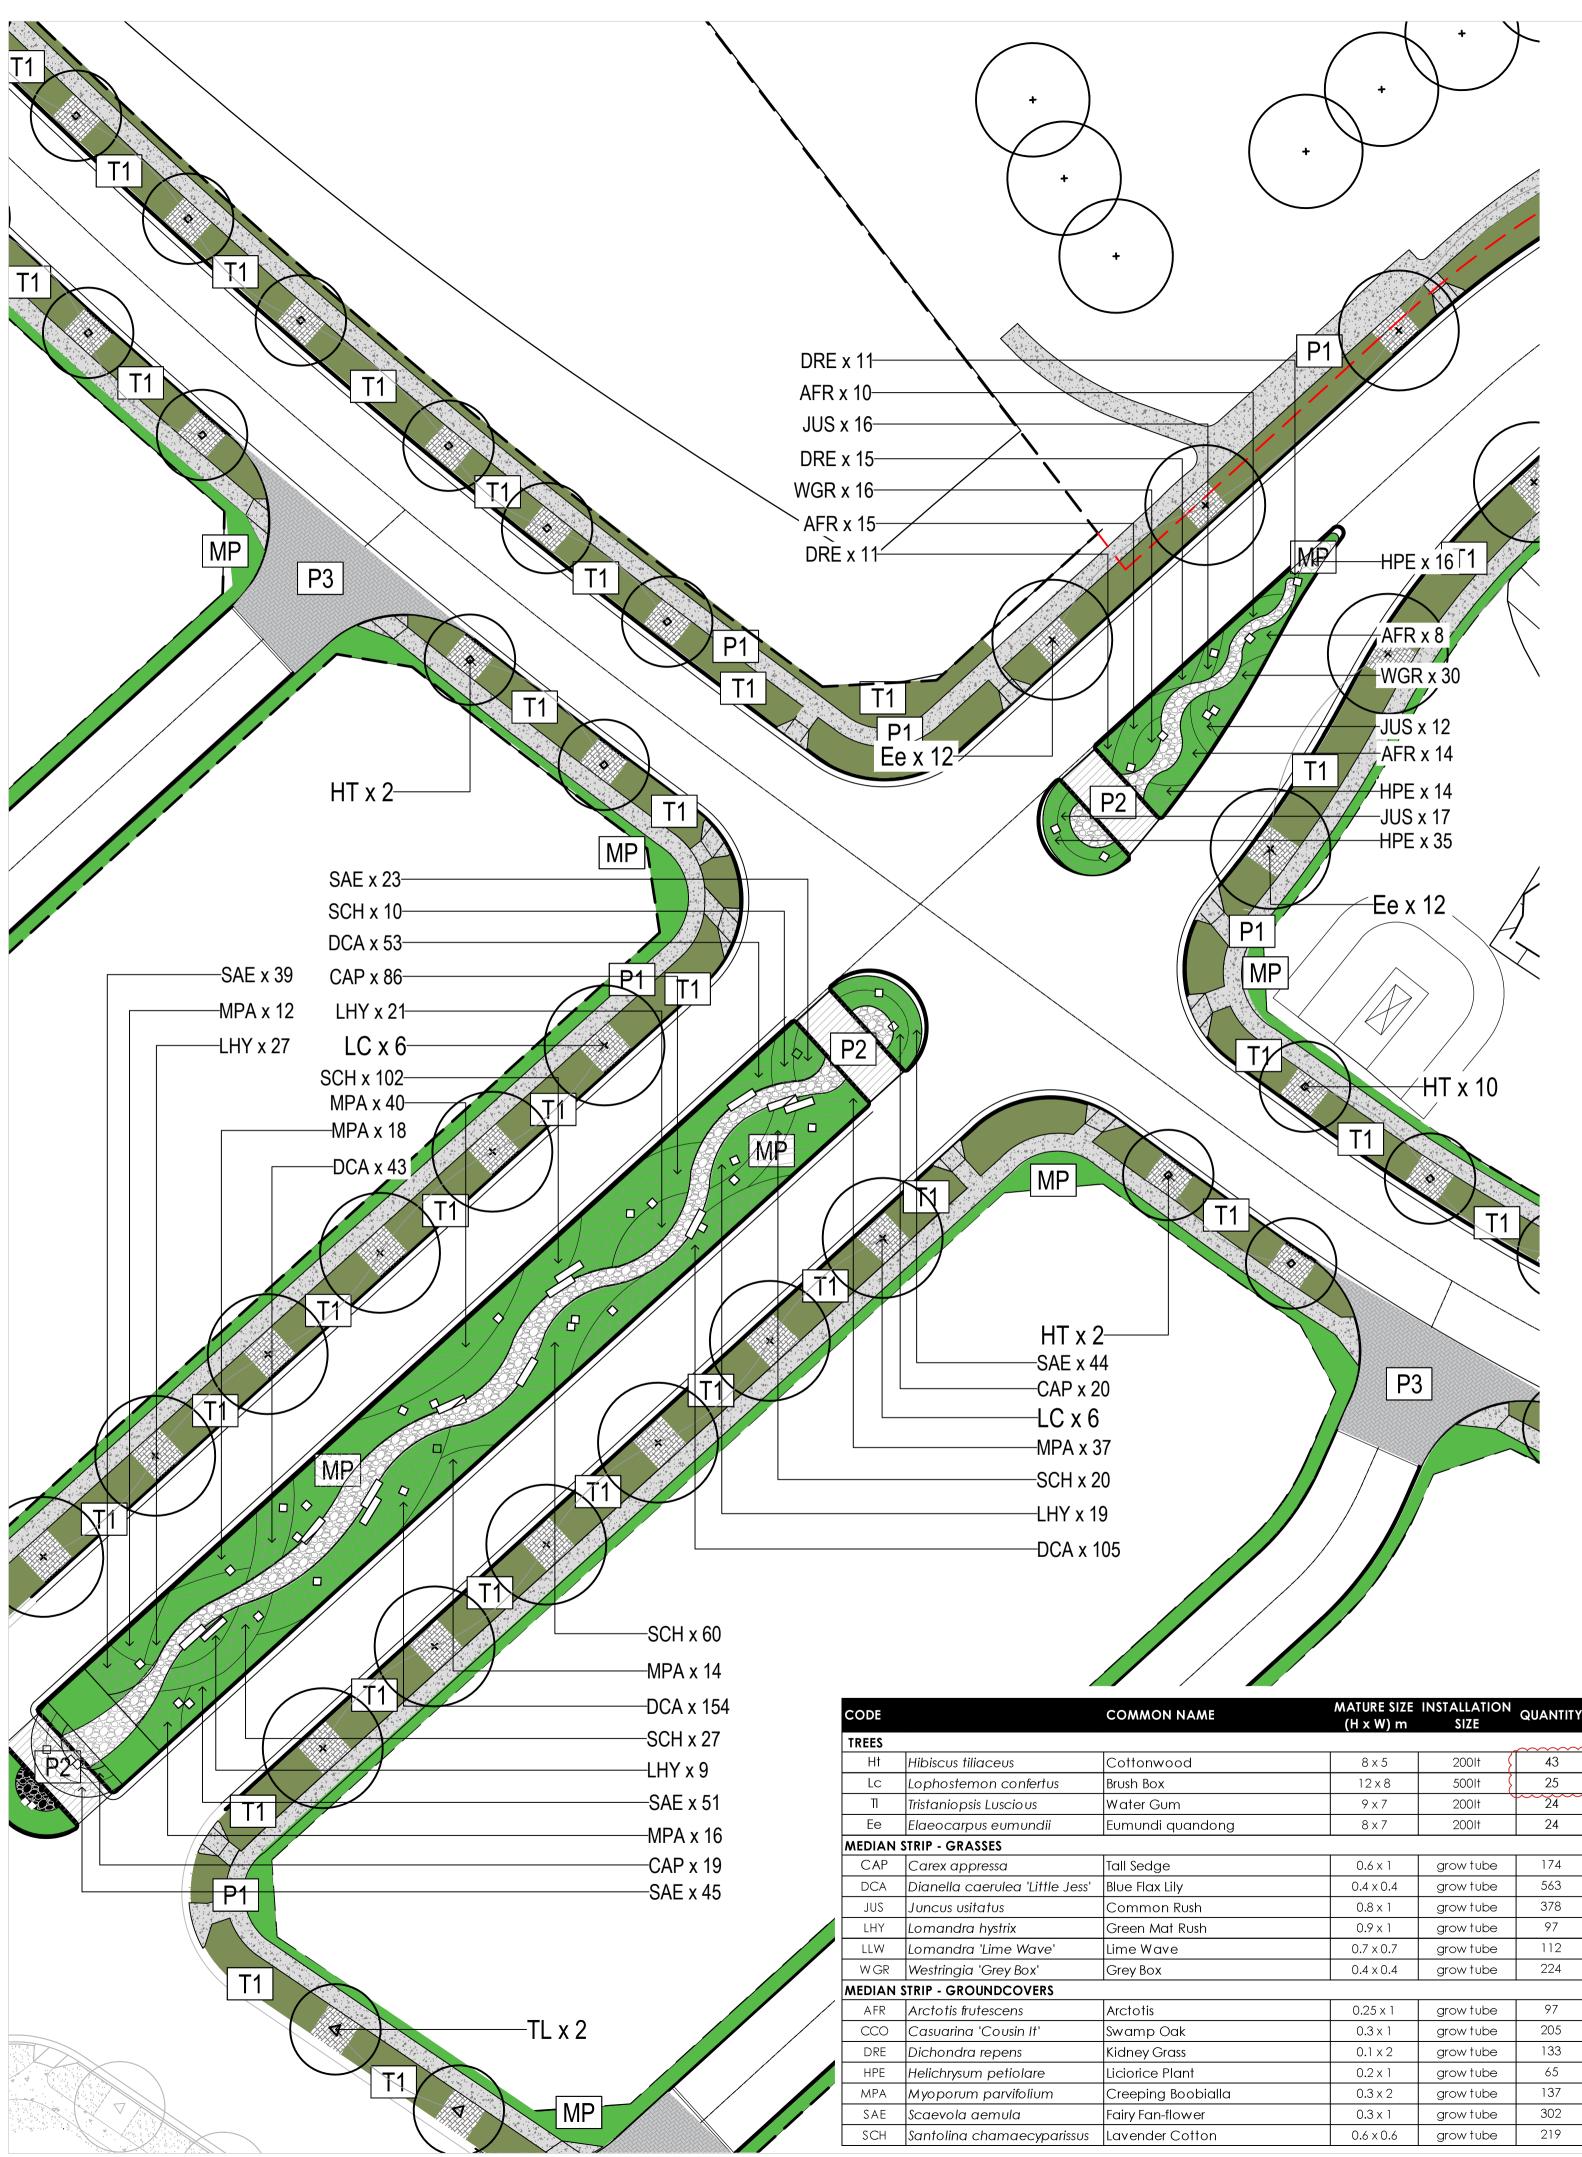

|                    | (H X W) M | 312E      |     |
|--------------------|-----------|-----------|-----|
|                    |           |           |     |
| Cottonwood         | 8 x 5     | 2001†     | 43  |
| Brush Box          | 12 x 8    | 500lt     | 25  |
| Water Gum          | 9 x 7     | 2001†     | 24  |
| Eumundi quandong   | 8 x 7     | 2001†     | 24  |
|                    |           |           |     |
| Tall Sedge         | 0.6 × 1   | grow tube | 174 |
| Blue Flax Lily     | 0.4 × 0.4 | grow tube | 563 |
| Common Rush        | 0.8 x 1   | grow tube | 378 |
| Green Mat Rush     | 0.9 x 1   | grow tube | 97  |
| Lime Wave          | 0.7 × 0.7 | grow tube | 112 |
| Grey Box           | 0.4 × 0.4 | grow tube | 224 |
|                    |           |           |     |
| Arctotis           | 0.25 x 1  | grow tube | 97  |
| Swamp Oak          | 0.3 × 1   | grow tube | 205 |
| Kidney Grass       | 0.1 x 2   | grow tube | 133 |
| Liciorice Plant    | 0.2 x 1   | grow tube | 65  |
| Creeping Boobialla | 0.3 × 2   | grow tube | 137 |
| Fairy Fan-flower   | 0.3 × 1   | grow tube | 302 |
| Lavender Cotton    | 0.6 x 0.6 | grow tube | 219 |