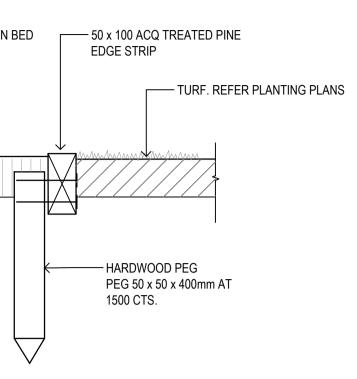

T +612 9361 4144 F +612 9332 3458

| Scale                                                                                                                                                                                                             |            |  |  |  |
|-------------------------------------------------------------------------------------------------------------------------------------------------------------------------------------------------------------------|------------|--|--|--|
| Drawing created (date)                                                                                                                                                                                            | 20/03/2018 |  |  |  |
| Ву                                                                                                                                                                                                                | KL         |  |  |  |
| Plotted and checked by                                                                                                                                                                                            | KL         |  |  |  |
| Verified                                                                                                                                                                                                          | KE         |  |  |  |
| Approved                                                                                                                                                                                                          | SH         |  |  |  |
| Drawing No                                                                                                                                                                                                        | lssue      |  |  |  |
| 13294 - L-B2C2-7                                                                                                                                                                                                  | '02 D      |  |  |  |
| File                                                                                                                                                                                                              | Plot Date  |  |  |  |
| P:\13294 Shell Cove                                                                                                                                                                                               | \$DATE\$   |  |  |  |
| This drawing is the copyright of Group GSA Pty Ltd and<br>may not be altered, reproduced or transmitted in any<br>form or by any means in part or in whole without the<br>written permission of Group GSA Pty Ltd |            |  |  |  |

All levels and dimensions are to be checked and verified on site prior to the commencement of any work, making of shop drawings or fabrication of components. Do not scale drawings. Use figured Dimensions.