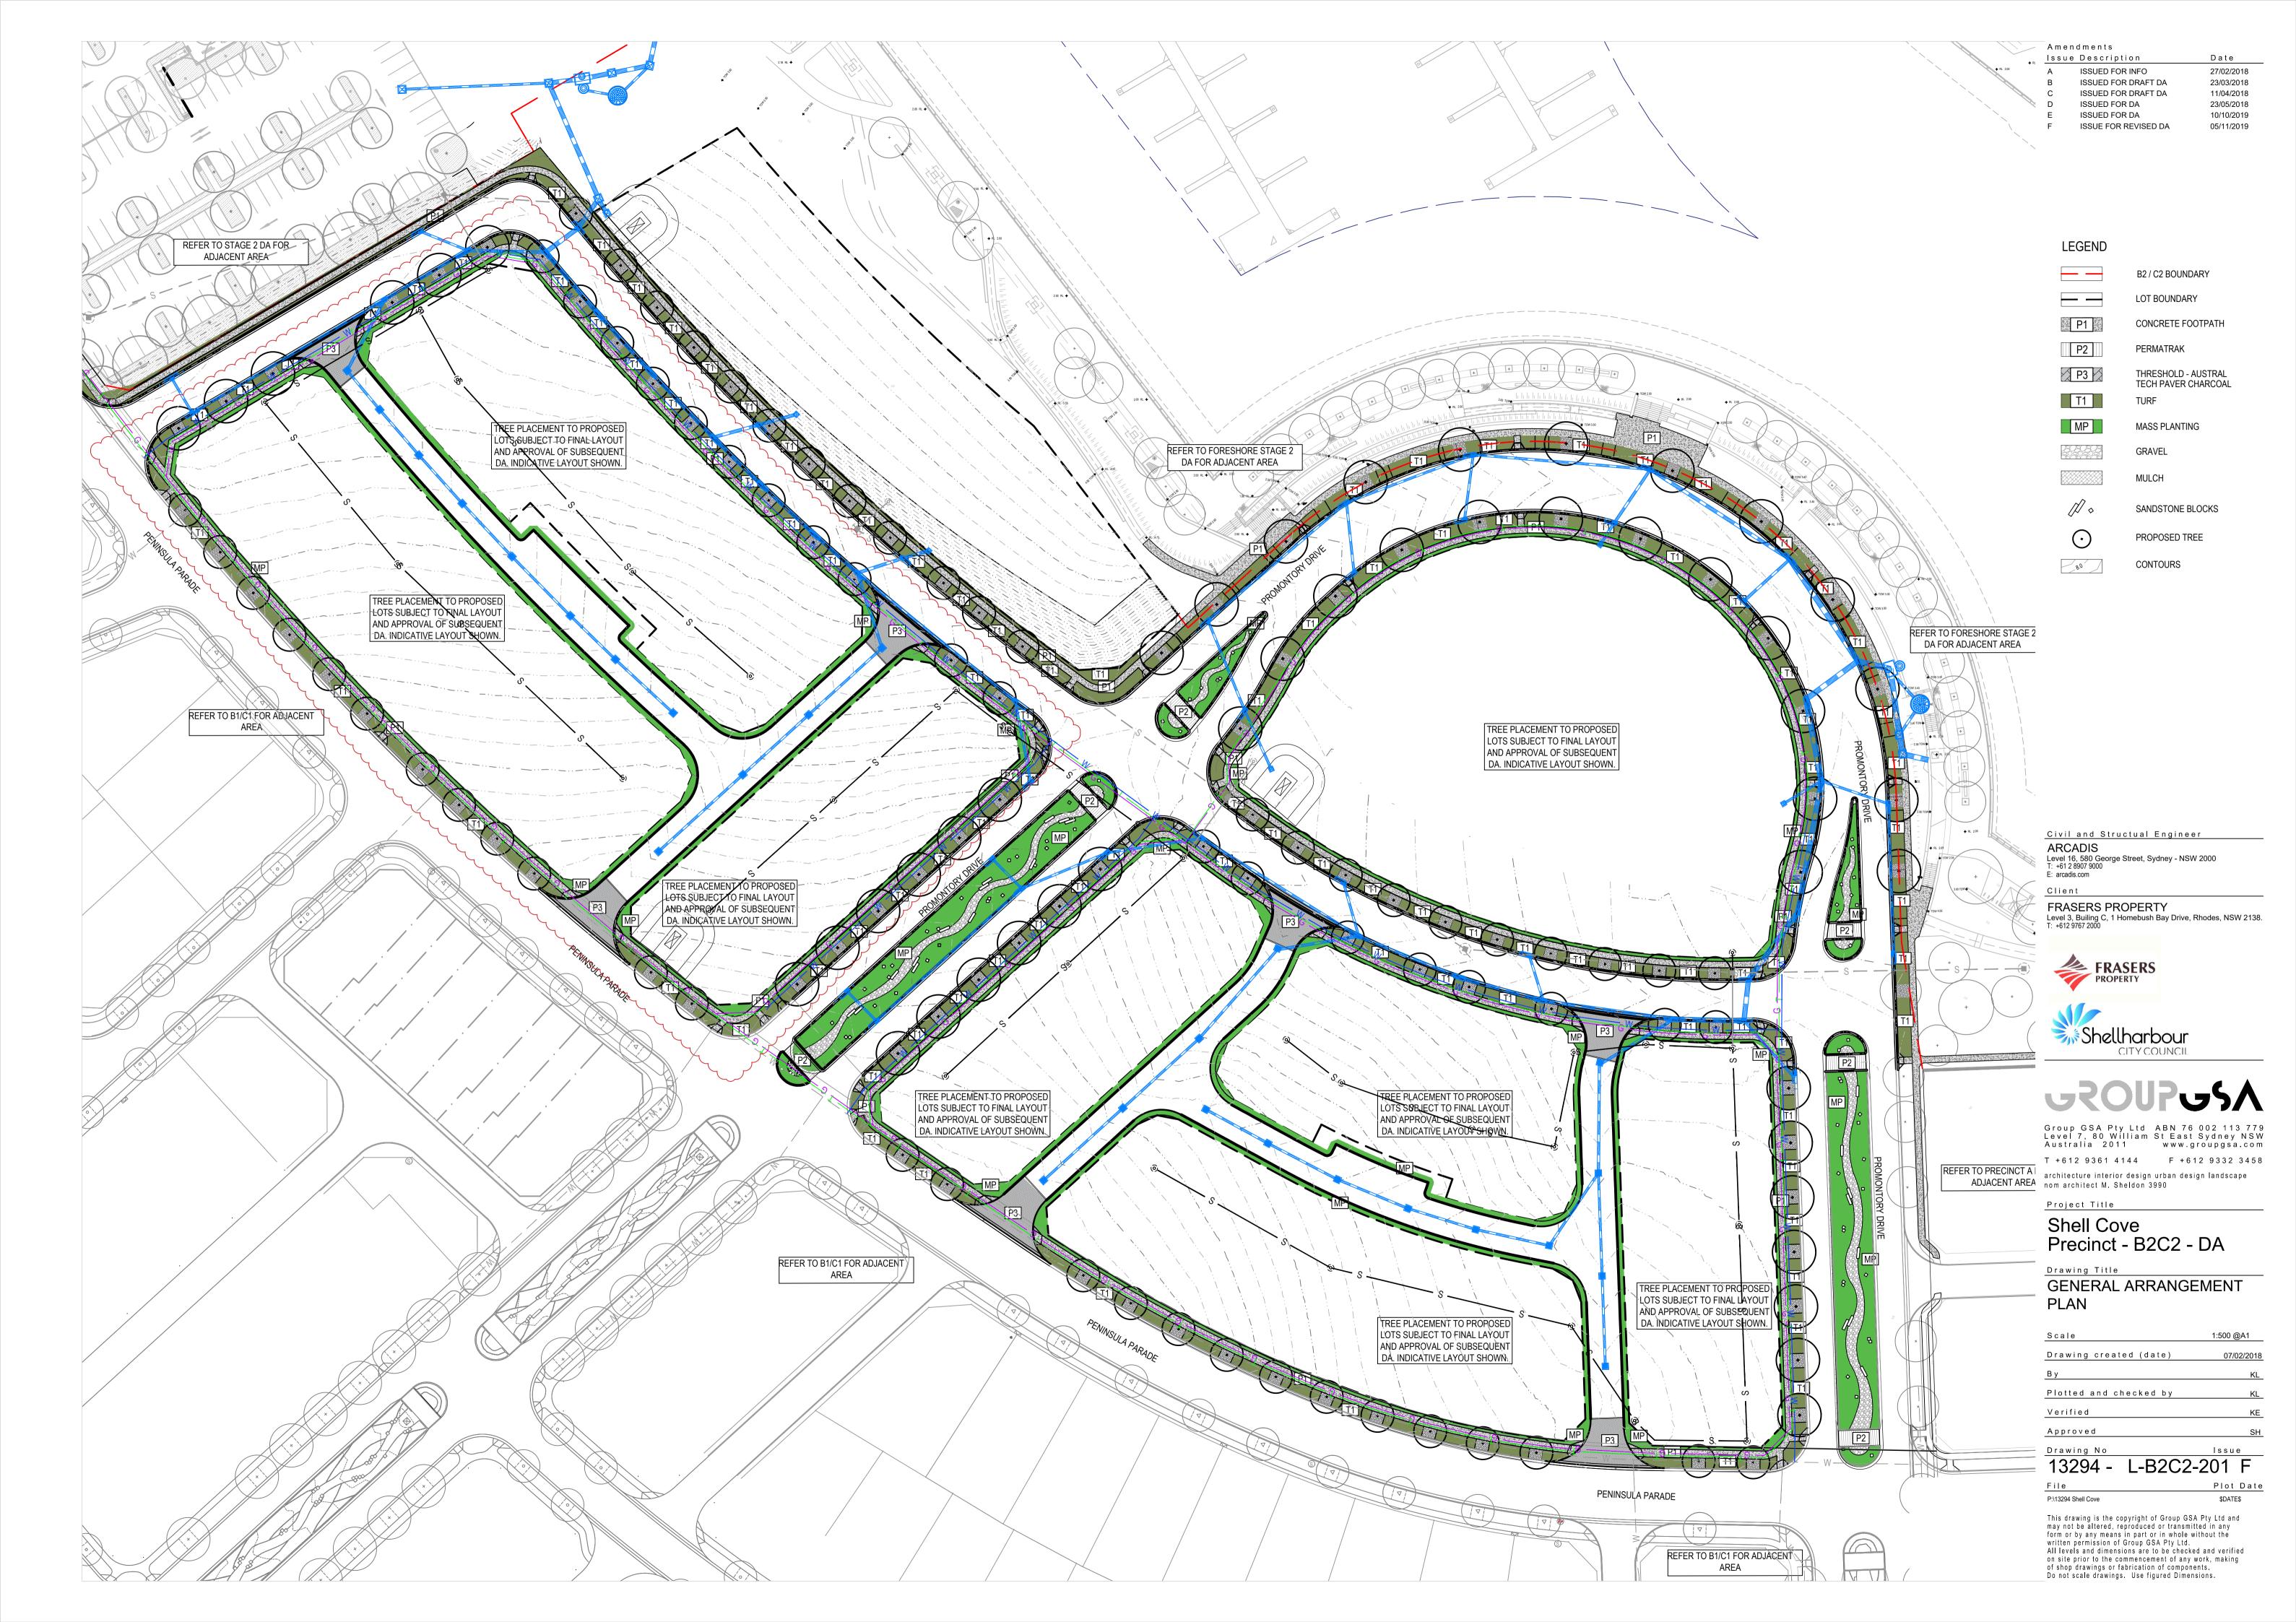

<u>Civil and Structual Engineer</u>

ARCADIS Level 16, 580 George Street, Sydney - NSW 2000 T: +61 2 8907 9000 E: arcadis.com

Client

FRASERS PROPERTY Level 3, Builing C, 1 Homebush Bay Drive, Rhodes, NSW 2138. T: +612 9767 2000

Group GSA Pty Ltd ABN 76 002 113 779 Level 7, 80 William St East Sydney NSW Australia 2011 www.groupgsa.com T +612 9361 4144 F +612 9332 3458 architecture interior design urban design landscape nom architect M. Sheldon 3990

## Project Title Shell Cove Precinct - B2C2 - DA

Drawing Title COVER SHEET

| Scale                                                                                                                                                                                                              | 1:2000 @A1 |  |  |  |
|--------------------------------------------------------------------------------------------------------------------------------------------------------------------------------------------------------------------|------------|--|--|--|
| Drawing created (date)                                                                                                                                                                                             | 07/02/2018 |  |  |  |
| Ву                                                                                                                                                                                                                 | KL         |  |  |  |
| Plotted and checked by                                                                                                                                                                                             | KL         |  |  |  |
| Verified                                                                                                                                                                                                           | KE         |  |  |  |
| Approved                                                                                                                                                                                                           | SH         |  |  |  |
| Drawing No                                                                                                                                                                                                         | lssue      |  |  |  |
| 13294 - L-B2C2-                                                                                                                                                                                                    | 000 F      |  |  |  |
| File                                                                                                                                                                                                               | Plot Date  |  |  |  |
| P:\13294 Shell Cove                                                                                                                                                                                                | \$DATE\$   |  |  |  |
| This drawing is the copyright of Group GSA Pty Ltd and<br>may not be altered, reproduced or transmitted in any<br>form or by any means in part or in whole without the<br>written participant of Group CSA Pty Ltd |            |  |  |  |